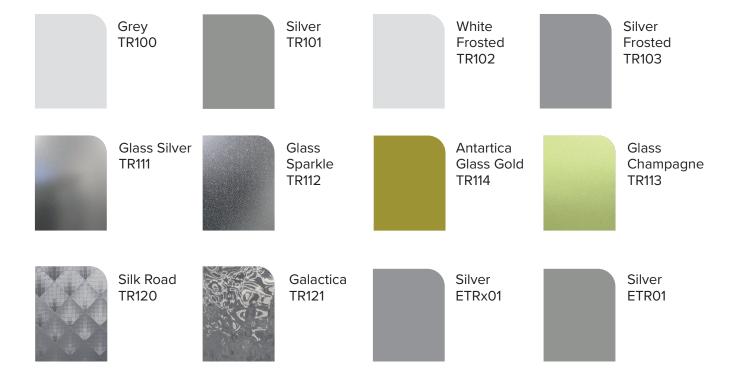

| Product | Finish/Colour | Adhesive             | Life-expectancy | PVC FREE | Wet<br>Application |
|---------|---------------|----------------------|-----------------|----------|--------------------|
| TR100   | Grey          | Permanent            | Up to 3-Years   |          | ✓                  |
| TR101   | Silver        | Permanent            | Up to 7-Years   |          | ✓                  |
| TR102   | White         | Removable            | Up to 7-Years   |          | ✓                  |
| TR103   | Silver        | Removable            | Up to 7-Years   |          | ✓                  |
| TR111   | Silver        | Permanent Air Escape | Up to 5-Years   |          |                    |
| TR112   | Sparkle       | Permanent Air Escape | Up to 5-Years   |          |                    |
| TR113   | Champagne     | Permanent Air Escape | Up to 5-Years   |          |                    |
| TR114   | Gold          | Permanent Air Escape | Up to 5-Years   |          |                    |
| TR120   | Decorative    | Permanent            | Up to 5-Years   |          | ✓                  |
| TR121   | Decorative    | Permanent            | Up to 5-Years   |          | ✓                  |
| EFTRx01 | Silver        | Removable Air Escape | Not applicable  | ✓        |                    |
| EFTR01  | Silver        | Permanent            | Up to 4-Years   | ✓        | ✓                  |

## **Colour Swatch**