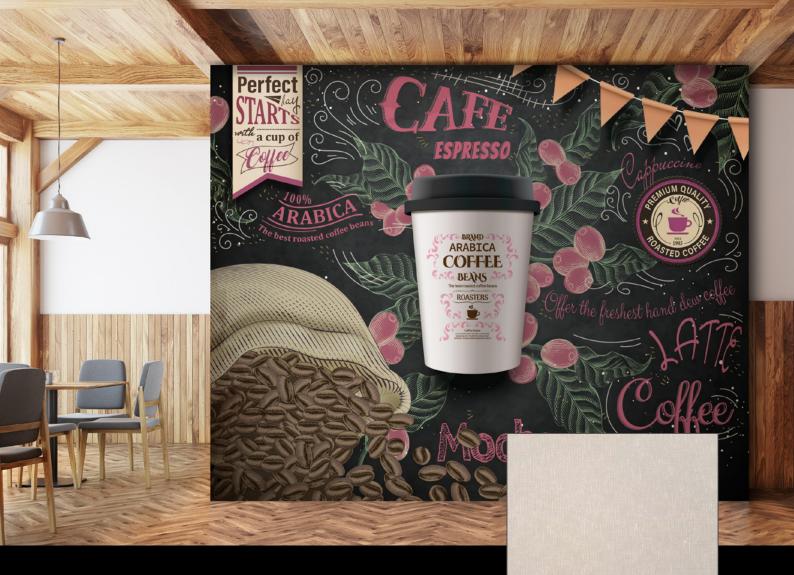

## **P230HT**

### LINEN TEXTURED 215 MICRON POLYMERIC MEDIA WITH HIGH TACK ADHESIVE FOR EXHIBITION, HOME DECOR ETC.

P230HT is a self-adhesive media, offering a clean, easy to apply alternative to traditional wall coverings. Excellent printing results on Eco Solvent, Solvent, Latex & UV printers.

#### Fire Rating:

B-S1 D0 DIN EN 13501-1