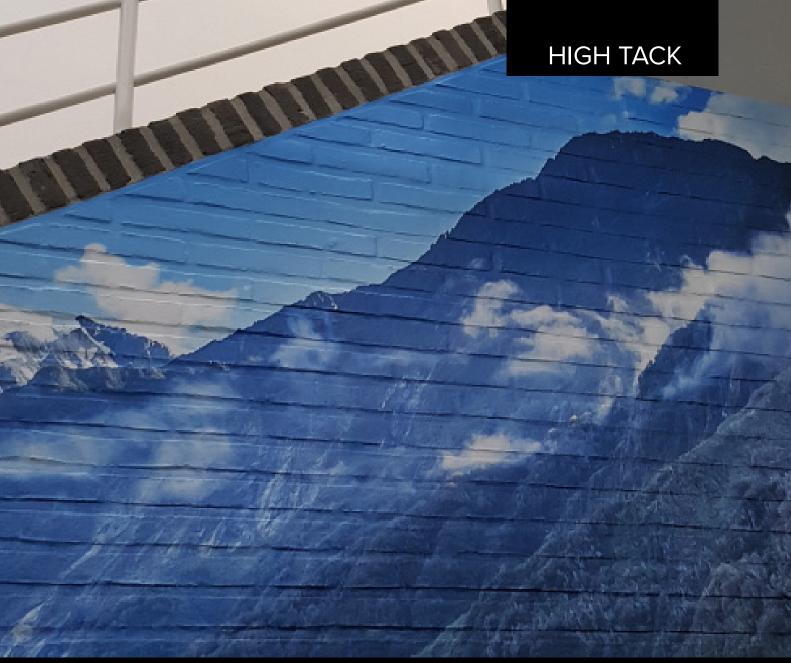

### **S838HT** 50 MICRON GLOSS CAST HIGH TACK WALL WRAP FOR OUTDOOR AND INDOOR APPLICATIONS ON THE MOST DIFFICULT 3D SURFACES

S838HT is a self-adhesive media for applications onto brick, concrete, painted or plastered walls etc. S838HT can be applied at cold temperatures. Excellent printing results on Eco Solvent, Solvent, Latex & UV printers.