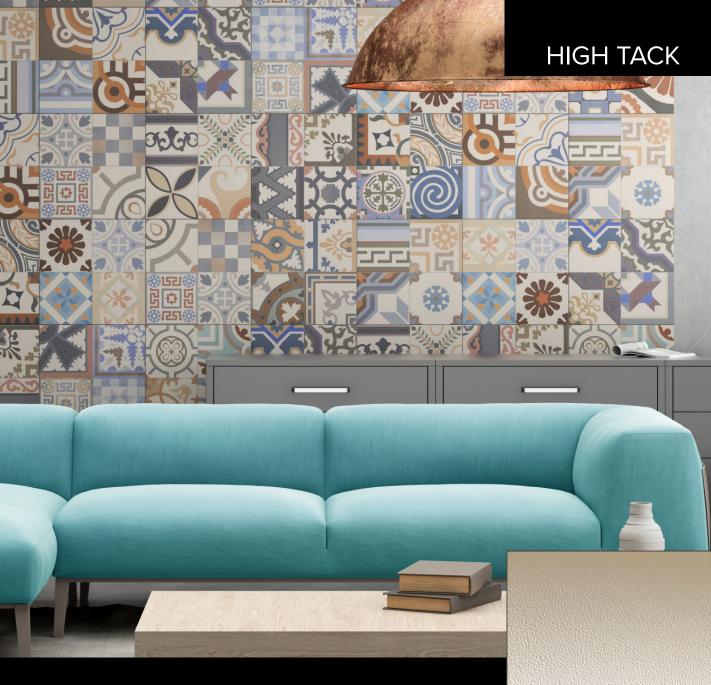

## **P230HT**

### LINEN TEXTURED 215 MICRON POLYMERIC MEDIA WITH HIGH TACK ADHESIVE FOR EXHIBITION, HOME DECOR ETC.

P230HT is a self-adhesive media, offering a clean, easy to apply alternative to traditional wall coverings. Excellent printing results on Eco Solvent, Solvent, Latex & UV printers.