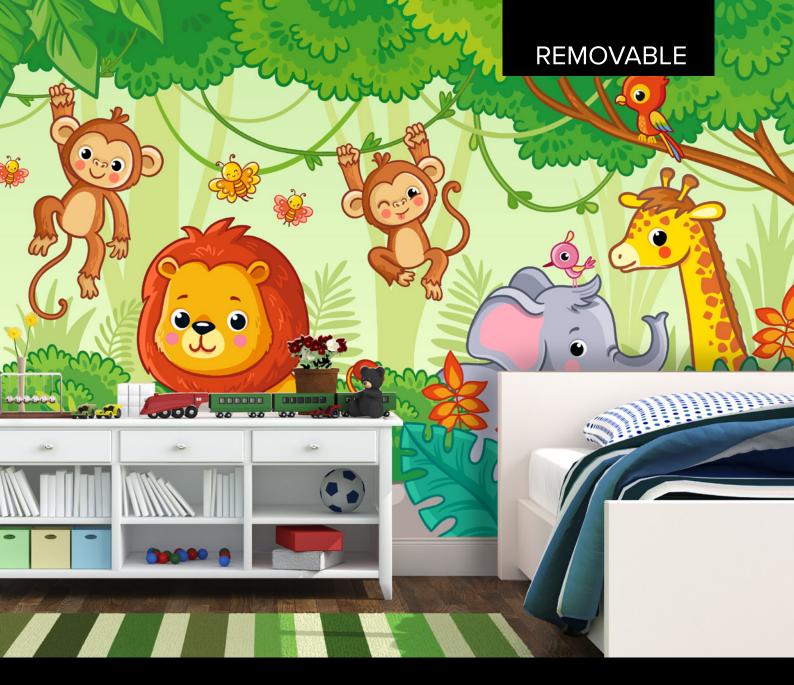

## M150R

### MATT 150 MICRON REMOVABLE MEDIA FOR WALL COVERINGS AND MANY MORE APPLICATIONS

M150R offers the perfect solution for short term wall coverings providing a clean easy to fit installation and removal. Excellent printing results on Eco Solvent, Solvent, Latex & UV printers.

#### Fire Rating:

B-S1 D0 DIN EN 13501-1