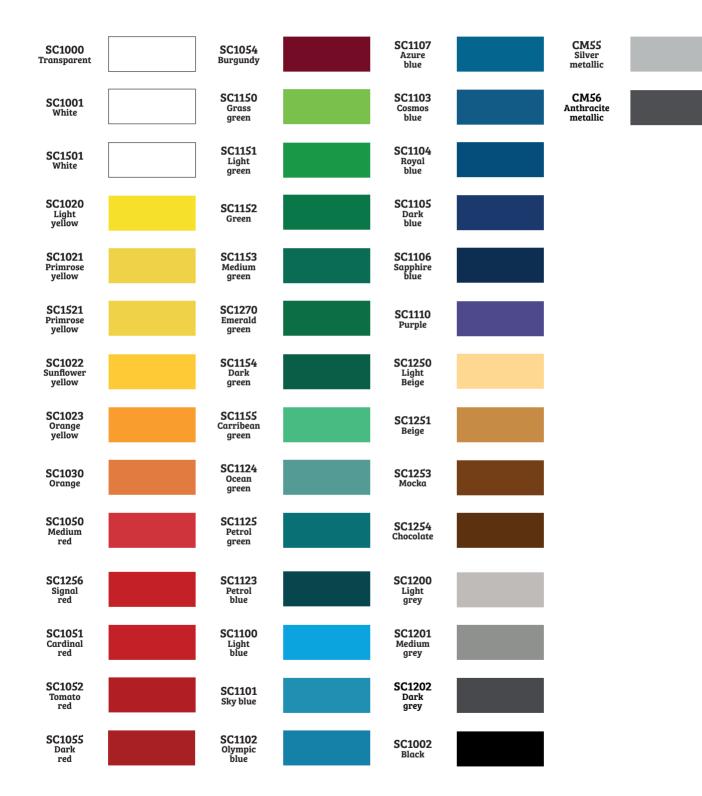

4 | Degree of gloss                                                                   | Finat14 (gloss units) | min. 50<br>(meas.angle 20°)     |
| 5 | Adhesion strength after 20 min.<br>Adhesion strength after 24 hours               | Finat 1 (N/25mm)      | 14<br>16                        |
| 6 | Quickstick                                                                        | Finat 9 (N/625mm)     | 10                              |
| 7 | Outdoor life span<br>(Central European conditions)                                | -                     | up to 10 years                  |
| 8 | Temperature range at application Temperature range at use                         | -                     | +5°C to +40°C<br>-25° to +100°C |

### Signmaking films

### **GRAFICAST** series

## **CAST**





# OUR COMPLETE RANGE OF SOLUTIONS

#### Signmaking vinyls

#### Monomeric

Cast

Promo-series

200/300 series

Graficast series

100-series **Polymeric** 

Non-PVC
GEF series
Translucent

TL series

**Etched glass films** 

#### Print media

Monomeric

Special formula

Polymeric Cast Non-PVC Wall deco

Non-PVC

#### Laminates

Monomeric

Special formula

Polymeric

Cast

#### Wrapping films

#### Standard

Glossy Polymeric Wrap Matt Polymeric Wrap

Matt Super Cast

Gloss Super Cast

#### **Protective**

Paint protection film

#### Decorative

Leather

Pearl

Colour wave

Metallic

Matt

Satin

Brushed

Carbon

Stardust

Flock

# HOW MAY WE HELP YOU?



#### Headquarter - Belgium

**Grafityp Selfadhesive Products** 

#### Office

Stationsstraat 43

3530 Houthalen, BELGIUM

**Plant & log