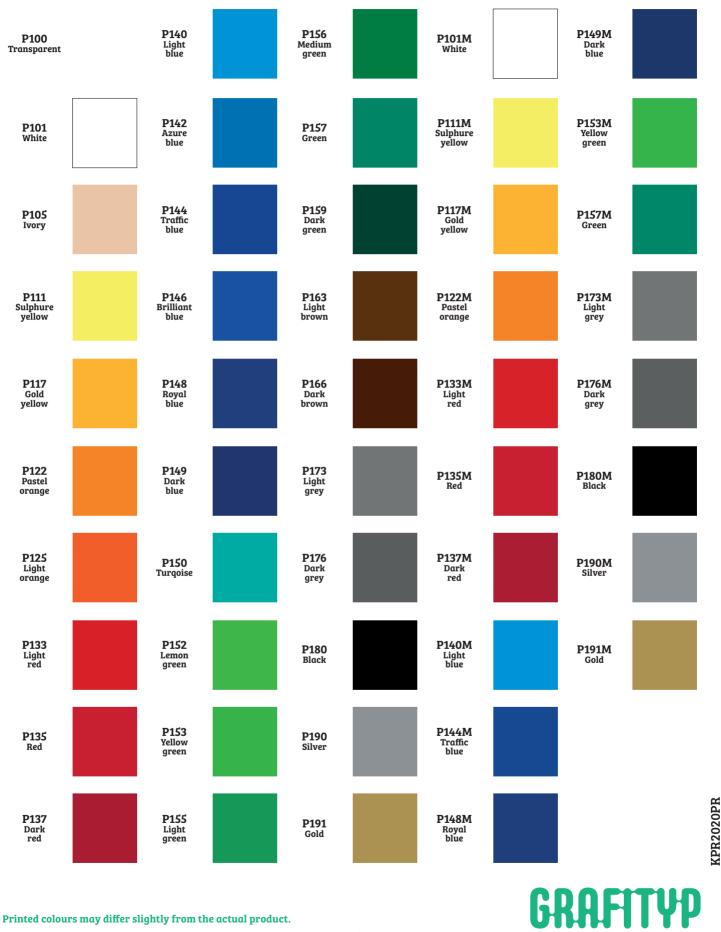

A magnificent and modern pallet of colours enables you to create the most stunning publicity.

|   |                                                                                   | TEST METHOD           | GLOSS                                                      | MATT                            |
|---|-----------------------------------------------------------------------------------|-----------------------|------------------------------------------------------------|---------------------------------|
| 1 | Thickness                                                                         | Din53370 (µm)         | 70                                                         | 70                              |
| 2 | Elongation at break in length direction<br>Elongation at break in cross direction | Din53455 (%)          | > 150<br>> 150                                             | > 150<br>> 150                  |
| 3 | Dimensional stability<br>(on aluminium 10x10cm)                                   | Finat 14 (mm)         | < 1.00                                                     | < 1.00                          |
| 4 | Degree of gloss                                                                   | Finat14 (gloss units) | > 50 (meas.angle 20°)<br>metallic >50<br>(meas. angle 60°) | < 20<br>(meas. angle 85°)       |
| 5 | Adhesion strength after 20 min.<br>Adhesion strength after 24 hours               | Finat 1 (N/25mm)      | 11<br>15                                                   | 6<br>8                          |
| 6 | Quickstick                                                                        | Finat 9 (N/625mm)     | 7                                                          | 4                               |
| 7 | Outdoor life span<br>(Central European conditions)                                | -                     | Up to 3 years<br>P100 : 1 year                             | Up to 3 years                   |
| 8 | Temperature range at application<br>Temperature range at use                      | -                     | +10°C to +35°C<br>-15° to +60°C                            | +10°C to +35°C<br>-15° to +60°C |