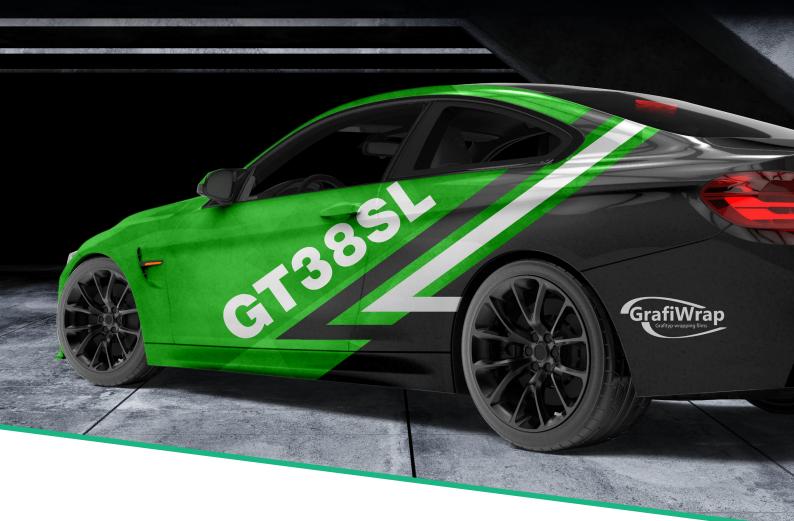

# **CT38SL** VEHICLE WRAPPING EVOLVED

Premium Cast Digital Print Wrap Film

Introducing GT38SL a new high performance digitally printed wrapping film manufactured by GRAFITYP and engineered using the latest developments in repositionable air-escape adhesive with slide technology. GT38SL is developed for fast vehicle/fleet installations with exceptional handling.

#### **Unique Features**

- Lite Inital Contact and Easy Installation
   The lite contact facilitates graphics to effortless slide over the surface until firm
   pressure is applied making it easy to install graphics
- Enhanced Repositionability
   Superior repositionability allows the installer to snap up the film multiple times to ensure the correct placement of the graphics
- Unrivalled Print Quality
   Superior print quality across all printing technologies
- 3D Conformability GT38SL 50 micron film enables easy fitting into 3D channels and recesses with upto 190% stretch