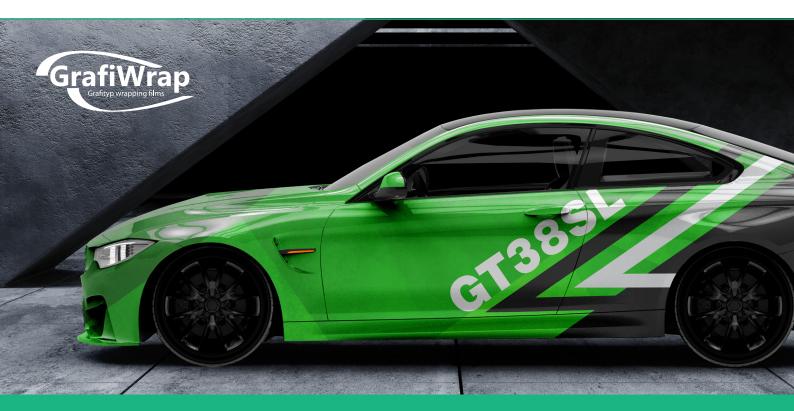

# **CT38SL** VEHICLE WRAPPING EVOLVED

Premium Cast Digital Print Wrap Film

Introducing GT38SL a new high performance digitally printed wrapping film manufactured by GRAFITYP and engineered using the latest developments in repositionable air-escape adhesive with slide technology. GT38SL is developed for fast vehicle/fleet installations with exceptional handling.

#### **Unique Features**

- Lite Inital Contact and Easy Installation
   The lite contact facilitates graphics to effortless slide over the surface until firm
   pressure is applied making it easy to install graphics
- Enhanced Repositionability
   Superior repositionability allows the installer to snap up the film multiple times to ensure the correct placement of the graphics
- Unrivalled Print Quality
   Superior print quality across all printing technologies
- 3D Conformability GT38SL 50 micron film enables easy fitting into 3D channels and recesses with upto 190% stretch