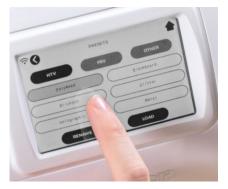

## **ROMEO 24" HIGH-DEFINITION VINYL CUTTER**

Cutting made effortless! pre-set and customise with ease

Maximize your cut area with adjustable pinch rollers.

effortless cutting with Siser presets. custom settings for any material.