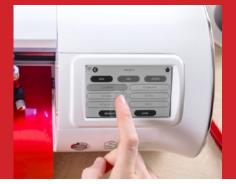

## **ROMEO 24" HIGH-DEFINITION VINYL CUTTER**

Cutting made effortless! pre-set and customise with ease

Maximize your cut area with adjustable pinch rollers.

effortless cutting with Siser presets. custom settings for any material.