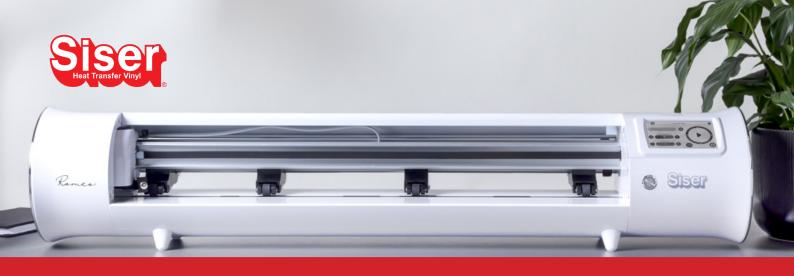

## SISER® ROMEO™ HIGH-DEFINITION VINYL CUTTER

The Siser Romeo™ vinyl cutter is a user-friendly yet advanced tool for both beginners and experienced users. With intuitive features and the ability to handle materials up to 60cm wide, it seamlessly adapts to various workflows, enhancing the creative process.

## QUIET, DETAILED POWER IN A LARGER FORMAT

Romeo is a high-definition cutter for various materials, including Siser heat transfer vinyl, cardstock, and more. It offers flexibility to cut up to 60cm wide with the included mat or even longer rolls with a custom feeder, all while operating quietly, making it perfect for multitasking.