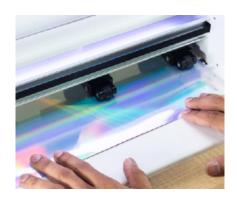

Large banners, signage, and more made easy with the 24" wide format solution

Small details, huge precision! Romeo cuts intricate designs at

Not just for cutting, but also for designing on sublimation items with Sublimation Markers and the included adapter.