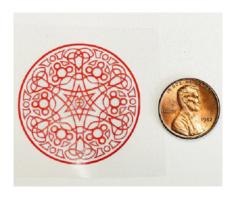

Large banners, signage, and more made easy with the 24" wide format solution

Small details, huge precision! Romeo cuts intricate designs at

Not just for cutting, but also for designing on sublimation items with Sublimation Markers and the included adapter.